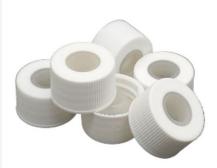

## THE REVOLUTIONARY ILT PLUG SEAL CAP FOR ENVIRONMENTAL SAMPLING.

ILT Plug Seal cap is a revolutionary designed compression silicone liner assembled into our 24-414 heavy walled cap.

## **FEATURES:**

**PTFE/Silicone liner.** 

Reduce the possiblity of testing bubbles.

Heavy walled 24mm cap.

Available in 24-414 white caps.

Conditioned to the cleanest standards.

This complete liner system reduces liner fallout and enhances long term storage of samples. The product reduces the possibility of over torquing and the probability of a testing bubble. The ILT Plug Seal is manufactured in a clean environment on automated production lines, the new closure system can meet the stringent demands of high volume labs.