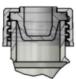

## THE REVOLUTIONARY ILT PLUG SEAL CAP FOR ENVIRONMENTAL SAMPLING.

ILT Plug Seal cap is a revolutionary designed compression silicone liner assembled into our 24-414 heavy walled cap.

## **FEATURES:**

**PTFE/Silicone liner.** 

Reduce the possiblity of testing bubbles.

Heavy walled 24mm cap.

Available in 24-414 white caps.

Conditioned to the cleanest standards.

This complete liner system reduces liner fallout and enhances long term storage of samples. The product reduces the possibility of over torquing and the probability of a testing bubble. The ILT Plug Seal is manufactured in a clean environment on automated production lines, the new closure system can meet the stringent demands of high volume labs.

The PTFE surface face of this cap design can be used with volatile solvents. This cap system is compatible with EPA VOA vials used in all methods.

**Part #** 024-03-6016 **Description** White cap, clear silicone/clear PTFE