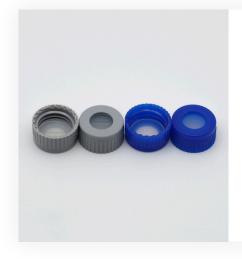

Part #

Description

009-13-8044 009-13-8046 Blue 9mm screw cap with bonded clear LC CLEAN® septa
Gray 9mm screw cap with bonded pre-slit clear LC CLEAN® septa