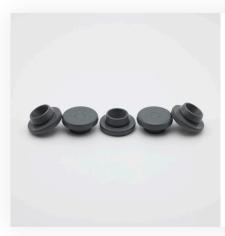

# INTRODUCING THE NEW ILT 20MM BUTYL/PTFE STOPPER FOR LABORATORY USE.

ILT's technology in manufacturing capability allows for the PTFE film to surround only the plug of the stopper. This provides a secure fit into the cap while still providing the PTFE film inert face to the sample.

# **FEATURES:**

20mm Dark Grey Butyl/PTFE stopper.

Ideal laboratory use for sample storage or chromatography applications.

Secure fit into any crimp cap.

PTFE film covers the plug up to flange edge.

PTFE film provides increased chemical resistance and reduces leachable compounds.